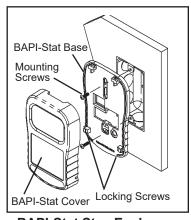

## Allen Wrench Locking Screw Locations for **BAPI Room Units**

The figures below show the location of the locking screws on 5 of BAPI's room unit enclosures. The BAPI Screwdriver can be used with all of them. Simply snap the cover in place and turn the locking screws counterclockwise with the Allen wrench, backing them out to lock the cover in place.

**BAPI-Stat Stye Enclosure** 

**BAPI-Stat 2 Stye Enclosure** 

**Delta Style Enclosure** 

**BAPI-Stat 3 Stye Enclosure** 

**BAPI-Stat 4 Stye Enclosure** 