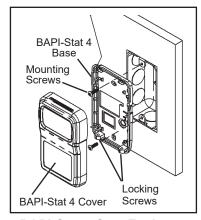

## Allen Wrench Locking Screw Locations for **BAPI Room Units**

The figures below show the location of the locking screws on 5 of BAPI's room unit enclosures. The BAPI Screwdriver can be used with all of them. Simply snap the cover in place and turn the locking screws counterclockwise with the Allen wrench, backing them out to lock the cover in place.

**BAPI-Stat Stye Enclosure** 

**BAPI-Stat 2 Stye Enclosure** 

**Delta Style Enclosure** 

**BAPI-Stat 3 Stye Enclosure** 

**BAPI-Stat 4 Stye Enclosure** 