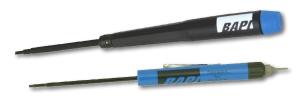

## Features & Options

- Flathead Screwdriver for Terminal Block screws
- 1/16" Allen Wrench for Cover Locking Screws
- Works on Delta, PreCon, Powers and all **BAPI-Stat Room Unit Enclosures**

6.75" model (top) and 6" model (bottom)

BAPI Screwdriver & Allen Wrench Combinations

are especially useful for installing BAPI room units. The flathead screwdriver can be used to turn the screws on the circuit board terminal block while the 1/16" Allen wrench is used for the locking screws on the removable cover. One 6" screwdriver (BA/116) is included with every 25 room units ordered. This model is not designed for prolonged use. The 6.75" model (BA/116W) is designed for prolonged use.

## Ordering Information

BA/116W.....BAPI 6.75" Screwdriver & Allen Wrench Combination **BA/116**.....BAPI 6" Screwdriver & Allen Wrench Combination

Gray shaded items follow the Buy and Resale Multiplier.