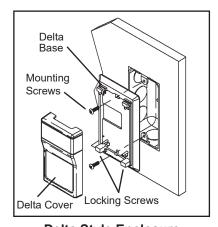

## Allen Wrench Locking Screw Locations for **BAPI Room Units**

The figures below show the location of the locking screws on 5 of BAPI's room unit enclosures. The BAPI Screwdriver can be used with all of them. Simply snap the cover in place and turn the locking screws counterclockwise with the Allen wrench, backing them out to lock the cover in place.

**BAPI-Stat Stye Enclosure** 

**BAPI-Stat 2 Stye Enclosure** 

**Delta Style Enclosure** 

**BAPI-Stat 3 Stye Enclosure** 

**BAPI-Stat 4 Stye Enclosure** 