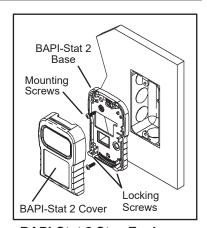

## Allen Wrench Locking Screw Locations for **BAPI Room Units**

The figures below show the location of the locking screws on 5 of BAPI's room unit enclosures. The BAPI Screwdriver can be used with all of them. Simply snap the cover in place and turn the locking screws counterclockwise with the Allen wrench, backing them out to lock the cover in place.

**BAPI-Stat Stye Enclosure** 

**BAPI-Stat 2 Stye Enclosure** 

**Delta Style Enclosure** 

**BAPI-Stat 3 Stye Enclosure** 

**BAPI-Stat 4 Stye Enclosure** 