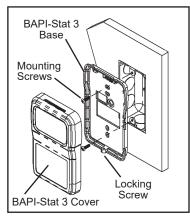

## Allen Wrench Locking Screw Locations for **BAPI Room Units**

The figures below show the location of the locking screws on 5 of BAPI's room unit enclosures. The BAPI Screwdriver can be used with all of them. Simply snap the cover in place and turn the locking screws counterclockwise with the Allen wrench, backing them out to lock the cover in place.

**BAPI-Stat Stye Enclosure** 

**BAPI-Stat 2 Stye Enclosure** 

**Delta Style Enclosure** 

**BAPI-Stat 3 Stye Enclosure** 

**BAPI-Stat 4 Stye Enclosure** 